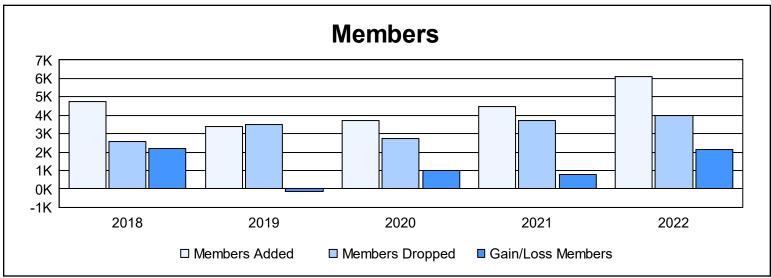

| Year      | New<br>Clubs | Dropped<br>Clubs | Gain/<br>Loss<br>Clubs | New<br>Members | Charter<br>Members | Reinstate<br>Members | Transfer<br>Members | Total<br>Member<br>Added | Total<br>Members<br>Dropped | Gain/<br>Loss<br>Members |
|-----------|--------------|------------------|------------------------|----------------|--------------------|----------------------|---------------------|--------------------------|-----------------------------|--------------------------|
| 2017-2018 | 50           | 14               | 36                     | 2,851          | 1,686              | 179                  | 44                  | 4,760                    | 2,555                       | 2,205                    |
| 2018-2019 | 58           | 40               | 18                     | 1,642          | 1,540              | 175                  | 22                  | 3,379                    | 3,520                       | -141                     |
| 2019-2020 | 35           | 8                | 27                     | 2,012          | 1,126              | 566                  | 15                  | 3,719                    | 2,743                       | 976                      |
| 2020-2021 | 67           | 44               | 23                     | 2,306          | 1,871              | 279                  | 25                  | 4,481                    | 3,688                       | 793                      |
| 2021-2022 | 85           | 51               | 34                     | 2,561          | 2,931              | 525                  | 87                  | 6,104                    | 3,991                       | 2,113                    |
| Average   | 59           | 31               | 28                     | 2,274          | 1,831              | 345                  | 39                  | 4,489                    | 3,299                       | 1,189                    |